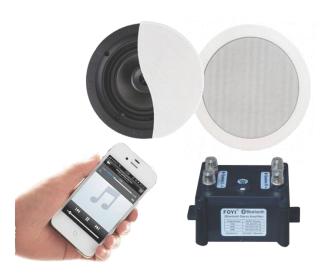

## **Bluetooth Stereo Ceiling Speaker System**

- Ceiling Speaker Includes 3&13 foot
- Speaker cable "State of the Art" Bluetooth Operation
- Connect to any Bluetooth enabled device.
- Bluetooth name FOYI
- AC Power 100-240V Transformer Extra Long Power Cord to Bluetooth Amplifier Power connection needed for Internal Bluetooth Receiver and Stereo Power Amplifier found in Ceiling Speaker

**PACKAGE CONTENTS:** 

Spe

BluetoothAmplifier System

AC Adapto

System installation

Speaker

## **Bluetooth Amplifier System**

AC Adaptor

Speaker

Bluetooth Amplifier