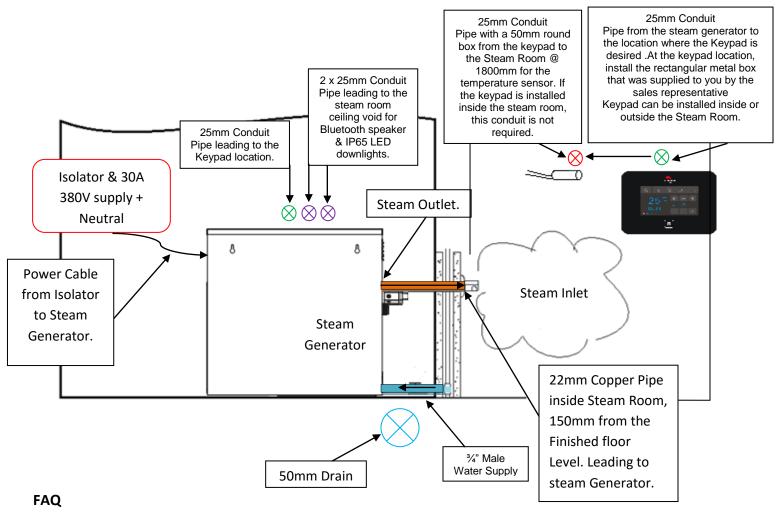

## iTouch Steam Gererator Installation Specifications and Requierments.

1. Q: What is supplied by Continental (Pty) Ltd.

A: We will supply you with the steam generator which includes the Sensor, Keypad, Connection to the water supply, connection to the Steam inlet and connection to the power supply.

- 2. Q: What am I as the customer responsible to supply?
  - A: You are responsible to provide us with the following
  - 1. 34" Male water supply with tap, located at the location where the unit is to be installed.
  - 2. **Isolator & 30A 380V supply + Neutral**, to which we will connect our cable, thus supplying power to the Steam Generator.
  - 3. A **50mm Drain** located on the floor in the location in which the Steam Generator is to be installed.
  - 4. **22mm Copper Pipe** Leading from the location in which the Steam Generator is to be installed, to the Steam Room @ 150mm from Finished Floor level.

Important: Keep the number of right angle bends to a minimum and ensure that in the run of the copper pipe, one does not create a trap into which condensation can be gathered and cause a blockage. I.e.: The pipe must not run down and then up.

- 5. A **25mm Conduit pipe** running from the steam generator to the location in which the Keypad is to be installed. At the keypad location, install the rectangular metal box that was supplied to you by the sales representative at 1800mm from FFL.
- 6. If the keypad is to be install outside the steam room, we would then also require a **second 25mm** conduit pipe with a **50mm round box running from the location of the Keypad to the inside of the steam room @1800mm high.** This second conduit pipe is to facilitate the installation of the sensor, which will connect to the keypad from inside the steam room.
- 7. 

  Two more 25mm conduit pipe leading from the location of the steam generator to the void above our steam room ceiling is required for the wiring of the waterproof Bluetooth ceiling speaker and the IP65 LED downlights.