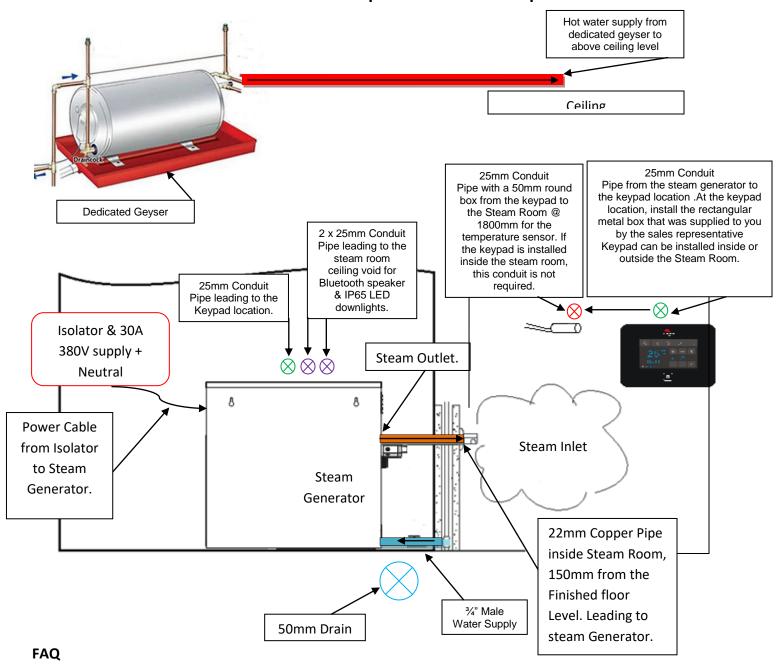

#### 2. Q: What am I as the customer responsible to supply?

A: You are responsible to provide us with the following

- 1. 3" Male water supply with tap, located at the location where the unit is to be installed.
- 2. **Isolator & 30A 380V supply + Neutral**, to which we will connect our cable, thus supplying power to the Steam Generator.

- 3. A **50mm Drain** located on the floor in the location in which the Steam Generator is to be installed.
- 4. **22mm Copper Pipe** Leading from the location in which the Steam Generator is to be installed, to the Steam Room @ 150mm from Finished Floor level.
  - Important: Keep the number of right angle bends to a minimum and ensure that in the run of the copper pipe, one does not create a trap into which condensation can be gathered and cause a blockage. I.e.: The pipe must not run down and then up.
- 5. A **25mm Conduit pipe** running from the steam generator to the location in which the Keypad is to be installed. At the keypad location, install the rectangular metal box that was supplied to you by the sales representative at 1800mm from FFL.
- 6. If the keypad is to be install outside the steam room, we would then also require a **second 25mm** conduit pipe with a **50mm** round box running from the location of the Keypad to the inside of the **steam room @1800mm high.** This second conduit pipe is to facilitate the installation of the sensor, which will connect to the keypad from inside the steam room.
- 7.  $\bigotimes \boxtimes$ Two more 25mm conduit pipe leading from the location of the steam generator to the void above our steam room ceiling is required for the wiring of the waterproof Bluetooth ceiling speaker and the IP65 LED downlights.
- 8. A dedicated geyser with the hot water supply leading to above the rasul ceiling.