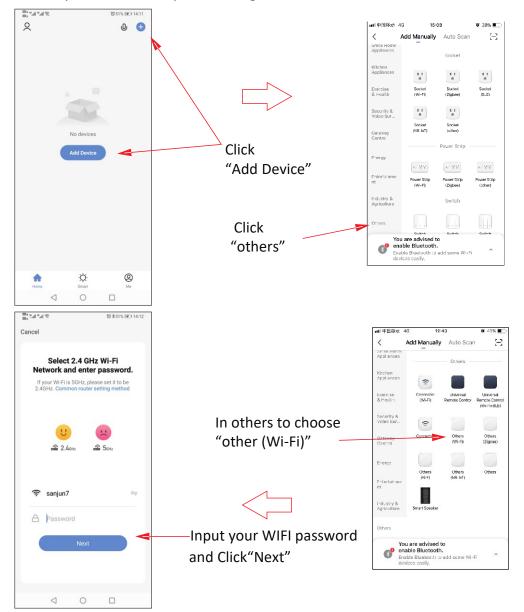

### 3.Adding your steam generator to the App List

On first time use, you have to add your steam generator to the device list.

Before you click next, you need to put the steam generator into WIFI matching mode.

Now that your steam generator is in matching state click "**Next**" on the APP to add steam generator to the APP and enter into product operation interface.