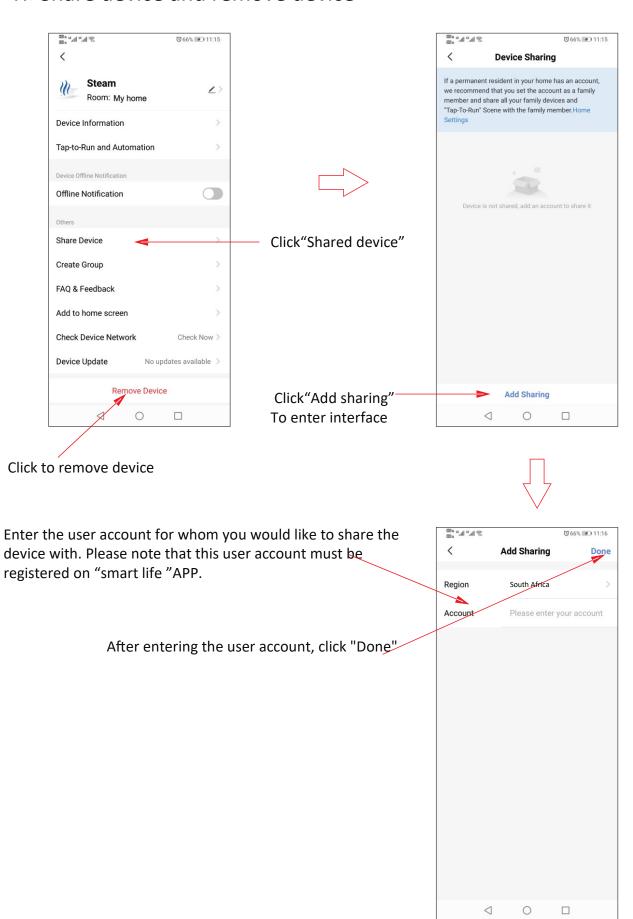

### H. Share device and remove device

Continental Frameless Glass, Steam, Sauna & Spa (Pty) Ltd 411 Martin Crescent, Greenhills Industrial Estate, Germiston, Gauteng, South Africa, 1416

Tel:+27 822 7170 | Web: www.continentalsa.co | Email: Sales@continentalsa.co