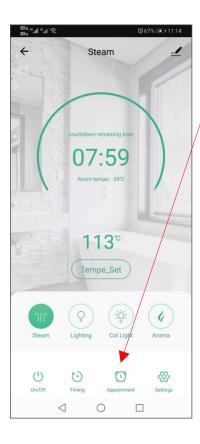

### 4. Operation interface of steam generator

# 5.Function

# A. Steam temperature Setting