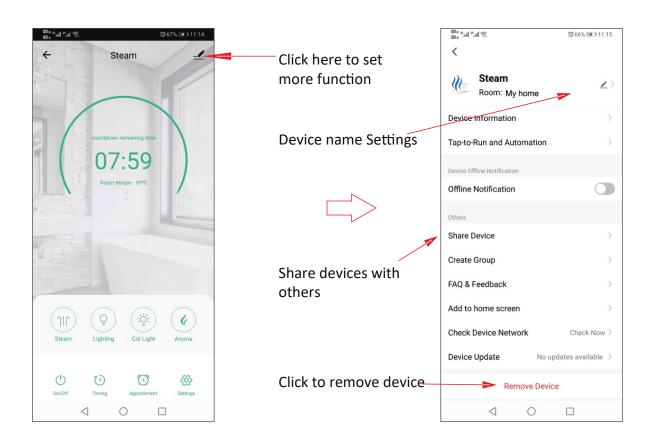

### G. Parameter Settings

### H. Share device and remove device

Continental Frameless Glass, Steam, Sauna & Spa (Pty) Ltd 411 Martin Crescent, Greenhills Industrial Estate, Germiston, Gauteng, South Africa, 1416

Tel:+27 822 7170 | Web: www.continentalsa.co | Email: Sales@continentalsa.co