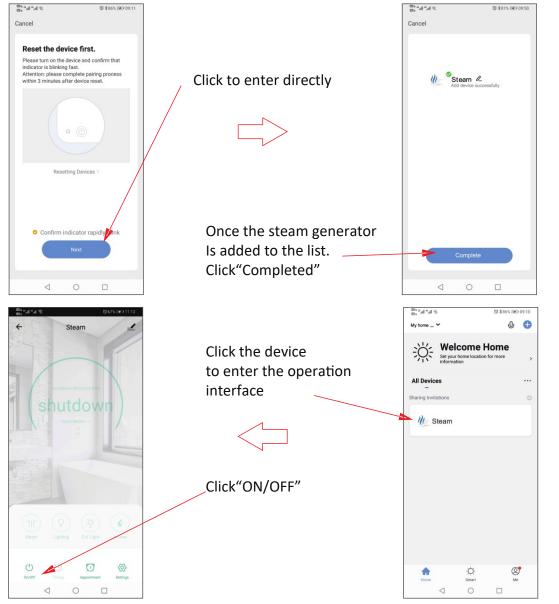

### 3.Adding your steam generator to the App List

On first time use, you have to add your steam generator to the device list.

Before you click next, you need to put the steam generator into WIFI matching mode.

Now that your steam generator is in matching state click "**Next**" on the APP to add steam generator to the APP and enter into product operation interface.

### 4. Operation interface of steam generator