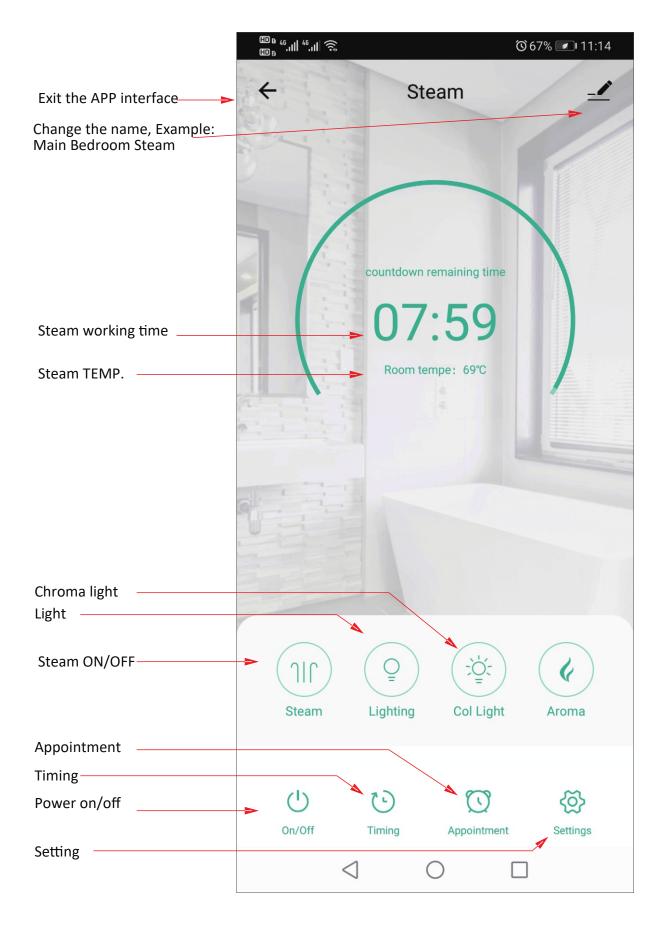

### 4. Operation interface of steam generator

# 5.Function

# A. Steam temperature Setting

### B. Working Time Setting

### C. Appointment Setting

# D. Chroma Light

Press button to enter chroma light interface

Press the colour icon to set light colour you want.

When you select the Loop icon , The chroma light will automatically cycle through all colours.

### E. Normal Light

Click on the () button to switch on/off the normal light.

# F. Settings 1. Auto. clean function When steam function is off, click "Automatic wash" to start cleaning function. 2. Temperature unit switch Click temperature scale switch, the temperature unit can be switched between Celsius and Fahrenheit. 3. Real-time Clock Click real time clock to synchronize the time displayed on your smart device to the iTouch control panel.

### G. Parameter Settings