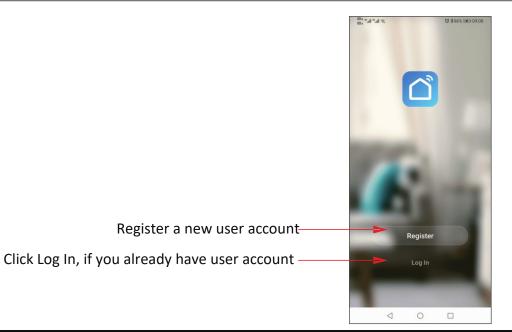

### 2.User registration and sign in

Click APP logo"**Smart Life**" to enter into login interface as picture shown, if it's your first time logging in, You will need to register a new user account. Please follow the guide by clicking the Register Button.