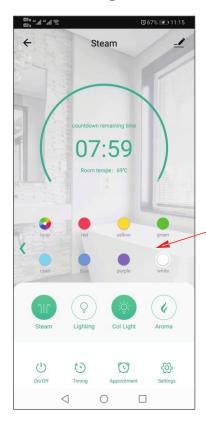

# D. Chroma Light

Press button to enter chroma light interface

Press the colour icon to set light colour you want.

When you select the Loop icon , The chroma light will automatically cycle through all colours.