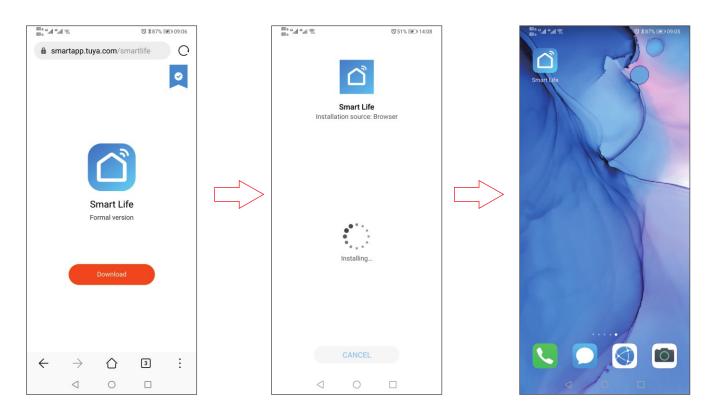

### 1.Download APP on mobile

- A. For Android phone, Scan QR to install APP.
- B. For IOS Phone (Iphone)
  Search "Smart Life" in APP STORE directly to download APP

Android QR Code

C. Enter download interface as show on pictures, click"download"and install the APP.