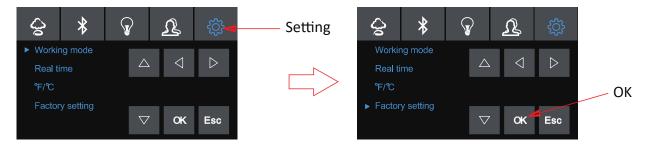

- 1. Power on the iTouch Keypad.
- 2. Touch the 🔅 button to enter the setting interface as displayed in picture below.
- 3. Move the arrow to "factory settings".
- 4. Press and hold the "**OK**" button for 2seconds, you will hear a "BEE" sound, the system is now in the WIFI matching state.