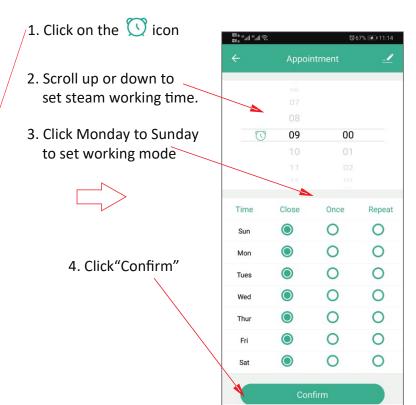

ator to the App List

On first time use, you have to add your steam generator to the device list.





Before you click next, you need to put the steam generator into WIFI matching mode.

- 1. Power on the iTouch Keypad.
- 2. Touch the 🔅 button to enter the setting interface as displayed in picture below.
- 3. Move the arrow to "factory settings".
- 4. Press and hold the "**OK**" button for 2seconds, you will hear a "BEE" sound, the system is now in the WIFI matching state.



Now that your steam generator is in matching state click "**Next**" on the APP to add steam generator to the APP and enter into product operation interface.



### 4. Operation interface of steam generator



# 5.Function

# A. Steam temperature Setting



### B. Working Time Setting



### C. Appointment Setting





# D. Chroma Light



Press button to enter chroma light interface

Press the colour icon to set light colour you want.

When you select the Loop icon , The chroma light will automatically cycle through all colours.

 $\triangleleft$ 

0

### E. Normal Light

Click on the () button to switch on/off the normal light.

# F. Settings 1. Auto. clean function When steam function is off, click "Automatic wash" to start cleaning function. 2. Temperature unit switch Click temperature scale switch, the temperature unit can be switched between Celsius and Fahrenheit. 3. Real-time Clock Click real time clock to synchronize the time displayed on your smart device to the iTouch control panel.

### G. Parameter Settings



### H. Share device and remove device



Continental Frameless Glass, Steam, Sau