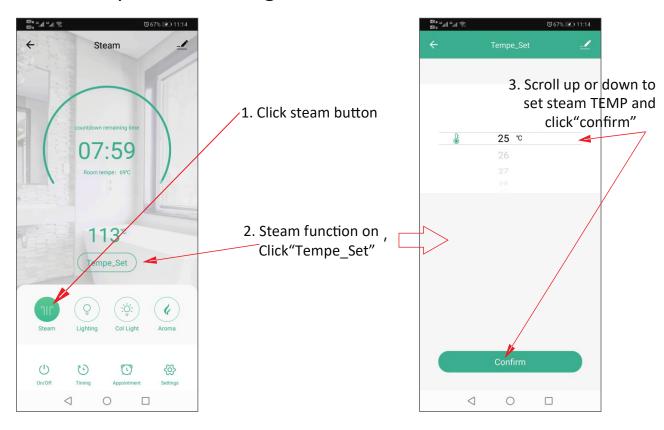

clicking the Register Button.



### 3.Adding your steam generator to the App List

On first time use, you have to add your steam generator to the device list.





Before you click next, you need to put the steam generator into WIFI matching mode.

- 1. Power on the iTouch Keypad.
- 2. Touch the 🔅 button to enter the setting interface as displayed in picture below.
- 3. Move the arrow to "factory settings".
- 4. Press and hold the "**OK**" button for 2seconds, you will hear a "BEE" sound, the system is now in the WIFI matching state.



Now that your steam generator is in matching state click "**Next**" on the APP to add steam generator to the APP and enter into product operation interface.



### 4. Operation interface of steam generator



# 5.Function

# A. Steam temperature Setting



### B. Working Time Setting



### C. Appointment Setting





# D. Chroma Light



Press button to enter chroma light interface

Press the colour icon to set light colour you want.

When you select the Loop icon , The chroma light will automatically cycle through all colours.

 $\triangleleft$ 

0

### E. Normal Light

Click on the () button to switch on/off the normal light.

# F. Settings 1. Auto. clean function When steam function is off, click "Automatic wash" to start cleaning function. 2. Temperature unit switch Click temperature scale switch, the temperature unit can be switched between Celsius and Fahrenheit. 3. Real-time Clock Click real time clock to synchronize the time displayed on your smart device to the iTouch control panel.

### G. Parameter Settings



### H. Share devi