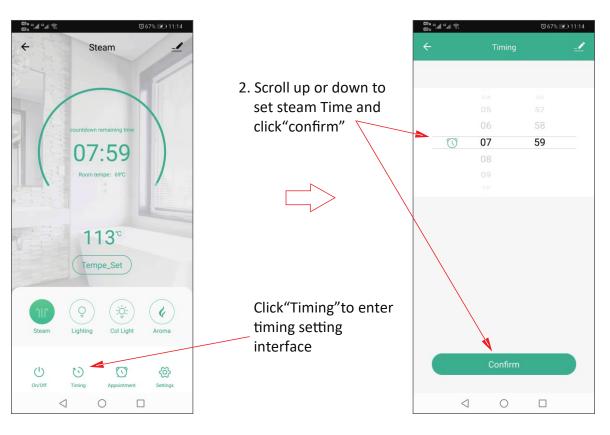

### 3.Adding your steam generator to the App List

On first time use, you have to add your steam generator to the device list.





Before you click next, you need to put the steam generator into WIFI matching mode.

- 1. Power on the iTouch Keypad.
- 2. Touch the 🔅 button to enter the setting interface as displayed in picture below.
- 3. Move the arrow to "factory settings".
- 4. Press and hold the "**OK**" button for 2seconds, you will hear a "BEE" sound, the system is now in the WIFI matching state.



Now that your steam generator is in matching state click "**Next**" on the APP to add steam generator to the APP and enter into product operation interface.



### 4. Operation interface of steam generator



# 5.Function

# A. Steam temperature Setting



### B. Working Time Setting



### C. Appointment Setting





# D. Chroma Light



Press button to enter chroma light interface

Press the colour icon to set light colour you want.

When you select the Loop icon , The chroma light will automatically cycle through all colours.

 $\triangleleft$ 

0

### E. Normal Light

Click on the () button to switch on/off the normal light.

# F. Settings 1. Auto. clean function When steam function is off, click "Automatic wash" to start cleaning function. 2. Temperature unit switch Click temperature scale switch, the temperature unit can be switched between Celsius and Fahrenheit. 3. Real-time Clock Click real time clock to synchronize the time displayed on your smart device to the iTouch control panel.

### G. Parameter Settings



### H. Share device and remove device



Contine